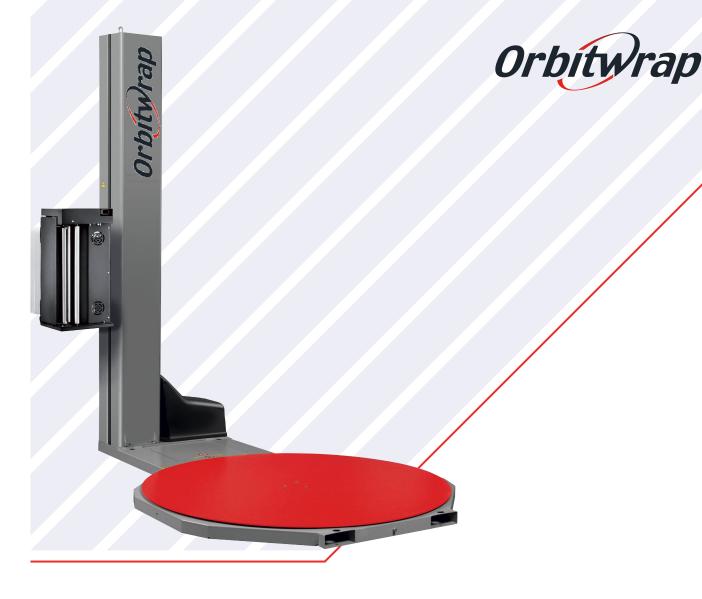

# **Orbitwrap OR-5000**

The OR-5000 Maxi Wrapper is an advanced POWER PRESTRETCH machine that can stretch your film up to 400%. This can dramatically increase efficiency and profitability through lower film cost per load.

# Power Pre-Stretch Wrapping Machine

Orbitwrap OR-5000

- Power Pre-Stretch Dual Motor Adj 120-400%
- Variable film carriage and turntable speeds
- Forklift relocation slots
- Photocell eye for automatic height detection
- Automatic and Manual wrapping programs
- Soft-start and stop turntable drive
- Heavy-duty industrial chain driven turntable
- Safety crush prevention device fitted to carriage
- 12 month warranty
- Stretch-film cutter