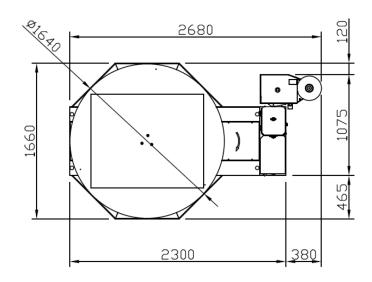

# **Technical Options**

| MAX HEIGHT OF<br>WRAPPING | 2500MM                  |
|---------------------------|-------------------------|
| MAX PALLET SIZE           | 1200MM X <b>1200</b> MM |
| TURNTABLE DIAMETER        | 1650MM                  |
| TURNTABLE SPEED           | 5-12RPM                 |
| STRETCH FILM SIZE         | 500MM                   |
| LOAD CAPACITY             | 2000KG                  |
| POWER SUPPLY              | 240V SINGLE PHASE POWER |
| WARRANTY                  | 1 YEAR                  |
| MACHINE WEIGHT            | 650 KG                  |