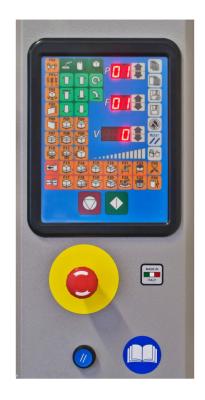

The easy to use 11" TOUCH SCREEN operating panel allows you to setup a number of different parameters, these ensure the best quality wrapping patterns.