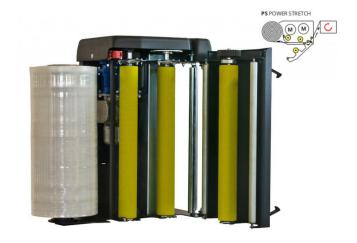

# **Orbitwrap OR-5000**

The OR-5000 Maxi Wrapper is an advanced POWER PRESTRETCH machine that can stretch your film up to 400%. This can dramatically increase efficiency and profitability through lower film cost per load.

# Power Pre-Stretch Wrapping Machine

Orbitwrap OR-5000

- Power Pre-Stretch Dual Motor Adj 120-400%
- Variable film carriage and turntable speeds
- Forklift relocation slots
- Photocell eye for automatic height detection
- Automatic and Manual wrapping programs
- Soft-start and stop turntable drive
- Heavy-duty industrial chain driven turntable
- Safety crush prevention device fitted to carriage
- 12 month warranty
- Stretch-film cutter